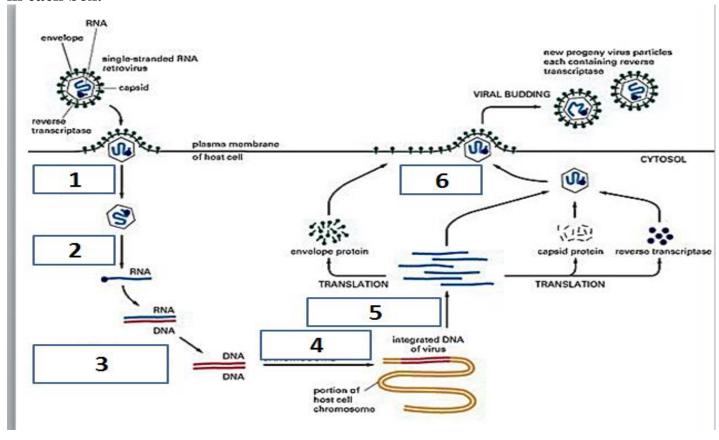

| (c) | CD30+                                                                     | (d)     |                             |  |

<sup>(</sup>B) From the name "tositumomab and 131I tositumomab," what can one learn about the type of drug and origin?

(10 Marks)

(A) The following diagram shows the life cycle of retroviruses used in gene therapy. Below this diagram write the steps of these viruses life cycle as indicated by numbers in each box.



| 1 |  |
|---|--|
| 2 |  |
| 3 |  |
| 4 |  |
| 5 |  |
| 6 |  |

(B) What was the disease target for the first gene therapy clinical trial? What vector was selected for gene transfer?

Question (4) (10 Marks)

(A) Compare between the gene therapy and conventional therapy:

|                    | Gene Therapy | Conventional Therapy |
|--------------------|--------------|----------------------|
| Materials          |              |                      |
|                    |              |                      |
| Delivery           |              |                      |
|                    |              |                      |
|                    |              |                      |
| Mechanisms         |              |                      |
|                    |              |