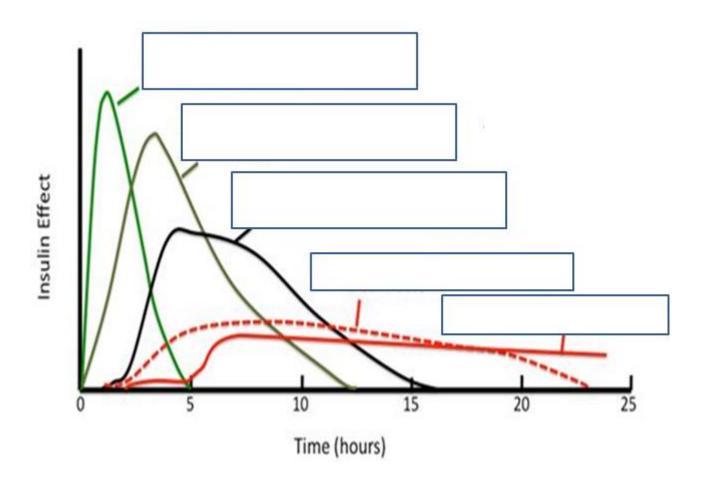

|                      |
| Delivery           |              |                      |
|                    |              |                      |
|                    |              |                      |
| Mechanisms         |              |                      |
|                    |              |                      |
| <b>Duration of</b> |              |                      |
| Effect             |              |                      |
|                    |              |                      |
| Ethics             |              |                      |
|                    |              |                      |

(B) The following figure shows the formulation types of insulin versus time of acting, in the boxes write the type of formulation with example on each:



| 1 Growth hormone is known or presumed to act directly upon which tissues?  2 List 2 advantages and 2 disadvantages associated with using retroviru as the vector in gene therapy. | wth horm     | ne is known or presumed | 4 4 10 41 10 1               |       |
|-----------------------------------------------------------------------------------------------------------------------------------------------------------------------------------|--------------|-------------------------|------------------------------|-------|
|                                                                                                                                                                                   | ies?         | me is known of presumed | to act directly upon which   |       |
| as the vec