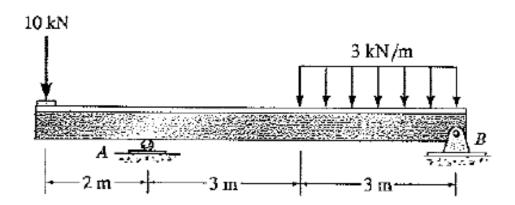

| Using Calculator ( Yes )        |

## **Exam Instructions: Answer All Questions.**

Question (1):

Determine the forces in the members: FE and FB.



## Question (2):

Determine the reactions for the structure.



## Question (3):

## Draw shear and moment diagrams



انتهت الأسئلة