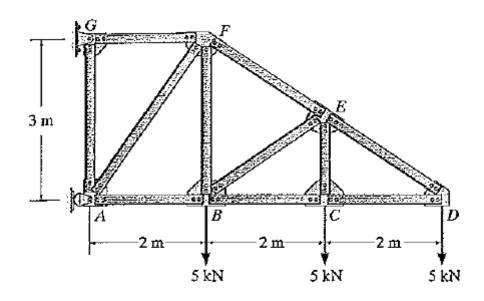

## **Exam Instructions: Answer All Questions.**

Question (1):

Determine the forces in the members: FE and FB.