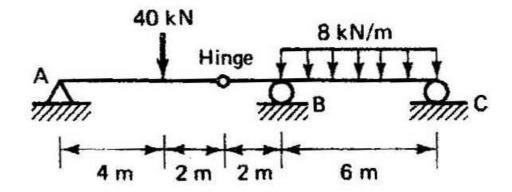

| Using Calculator ( Yes )        |

## **Exam Instructions: Answer All Questions.**

Question (1):

Determine the forces in the members: FE and FB.



## Question (2):

Determine the reactions for the structure.



## Question (3):

## Draw shear and moment diagrams



انتهت الأسئلة