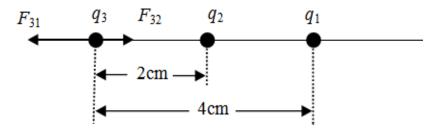

## **First Question**

- 1. Define the Gauss Law.
- 2. Two charges are located on the positive x-axis of a coordinate system, as shown in figure below. Charge  $q1=2\mu$ C is 2cm from the origin, and charge  $q2=-3\mu$ C is 4cm from the origin. What is the total force exerted by these two charges on a charge  $q3=5\mu$ C located at the origin?