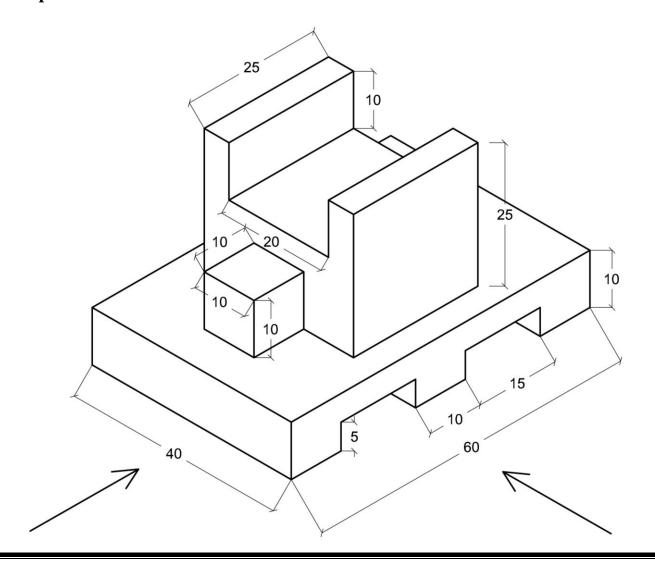

## **First Question**

#### No. of Branches (4)

(12/100)

### Q1 Draw the following:

- 1. The Isometric.
- 2. The Elevation view.
- 3. The side view.
- 4. The plan view.

**Course Title: Engineering** 

**Drawing** 

10 / 07 / 2011 Date: No. of Questions: 3 **Time: 180 min** 