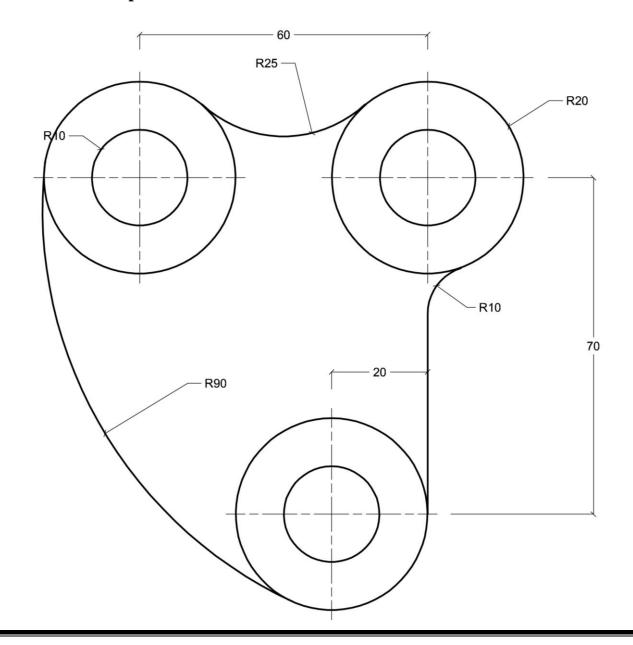

### **Second Question**

# No. of Branches (2)

(8/100)

**Q2** 

- 1. Draw regular shape with 7 sides.
- 2. Draw this shape.

**Course Title: Engineering** 

**Drawing** 

Date: 10 / 07 / 2011 No. of Questions: 3

**Time: 180 min** 